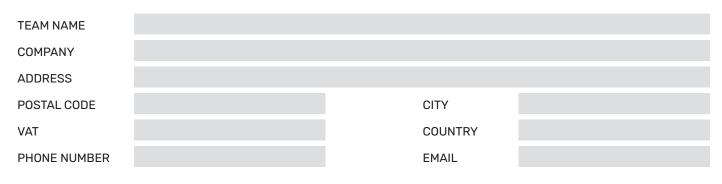

# **KUMHO TYRE**

All-Ways, Go With you

## Purchase Order

#### **Championship name**

Please select one



## **Company information**



## **Tyre Order**

| TYRE MODEL                        | UNIT PRICE | QUANTITY |
|-----------------------------------|------------|----------|
| KUMH0 S700 - SLICK - 260/660 R18" | 395 €      |          |
| KUMHO W401 - WET - 260/660 R18"   | 395 €      |          |

Prices exclude VAT. Eco tax. (1,05 €) not included.

#### PLEASE NOTE

In order to Invoice your team without VAT of 23%, your company has to be registered in the VIES, as to be European company ( Excl. Portugal) and it must be an event outside of Portugal / inside of Europe.

All the orders and payments must be done until 7 days before the event.

### Date

Signature and company stamp



#### Race Tyres International, Lda.

Rua 1º de Maio, 524 4445-245 Alfena, PT tel: +351 918 955 296 mail: rene@racetyresinternational.com

#